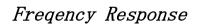

| Туре         | Moving coil Dynami(DM-1800)          |
|--------------|--------------------------------------|
| Directivity  | Hyper Cardioids                      |
| Sensitivity  | $-55$ dB $\pm$ 3dB (0dB=1V/Pa, 1kHz) |
| Frequency Re | esponse 100~18000Hz                  |
| Impedance    | $500\Omega\pm30\%$ at 1kHz           |
| Dimension    | $\phi$ 4 6 X176mm                    |
| Output       | XLR-M Type                           |
| Weight       | ≑ 250g                               |
|              |                                      |