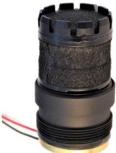

logy.

\*Taking advantage of the hypercardioid characteristics, we provide demonstrate the individuality and expressiveness of the vocalist. \*It expresses delicate, clear high resolution and gorgeous and rich sound.



| Туре         | Moving coil Dynami(DM-1800)          |
|--------------|--------------------------------------|
| Directivity  | Hyper Cardioids                      |
| Sensitivity  | $-55$ dB $\pm$ 3dB (0dB=1V/Pa, 1kHz) |
| Frequency Re | esponse 100~18000Hz                  |
| Impedance    | $500\Omega\pm30\%$ at 1kHz           |
| Dimension    | $\phi$ 4 6 X176mm                    |
| Output       | XLR-M Type                           |
| Weight       | ≑ 250g                               |
|              |                                      |

Accessory Pouch





Shock mount built-in unit