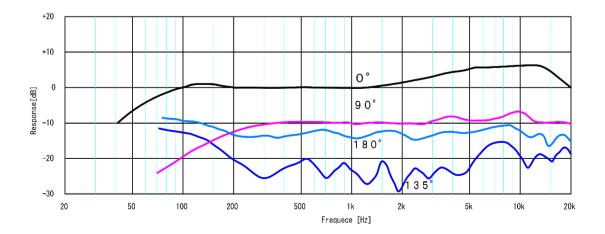

\*Handling noise required by professionals It is suppressed by our own structural . structural technology.

\*Taking advantage of the hypercardioid characteristics, we provide demonstrate the individuality and expressiveness of the vocalist. \*It expresses delicate, clear high resolution and gorgeous and rich sound.

| Туре         | Moving coil Dynami(DM-1800)          |
|--------------|--------------------------------------|
| Directivity  | Hyper Cardioids                      |
| Sensitivity  | $-55$ dB $\pm$ 3dB (0dB=1V/Pa, 1kHz) |
| Frequency Re | esponse 100~18000Hz                  |
| Impedance    | $500\Omega\pm30\%$ at 1kHz           |
| Dimension    | $\phi$ 4 6 X176mm                    |
| Output       | XLR-M Type                           |
| Weight       | ≑ 250g                               |
|              |                                      |