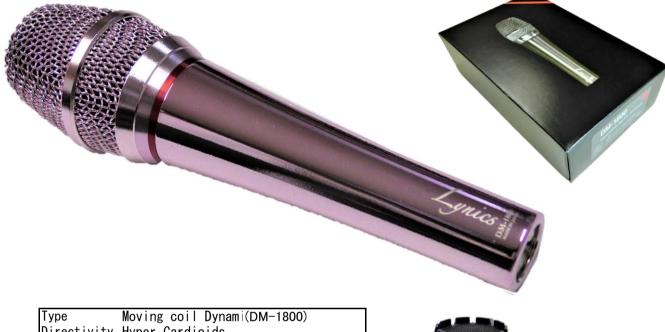

\*Handling noise required by professionals It is suppressed by our own structural . structural technology.

\*Taking advantage of the hypercardioid characteristics, we provide demonstrate the individuality and expressiveness of the vocalist. \*It expresses delicate, clear high resolution and gorgeous and rich sound.