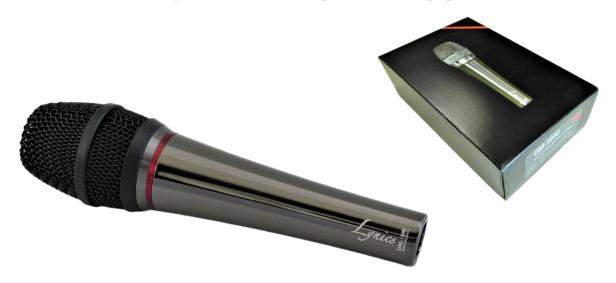

## Lynics High Quality Vocal Microphone

Application Black

- \*Handling noise required by professionals It is suppressed by our own structural . structural technology.
- \*Taking advantage of the hypercardioid characteristics, we provide demonstrate the individuality and expressiveness of the vocalist.
- \*It expresses delicate, clear high resolution and gorgeous and rich sound.

## Specifications

| Туре               | Moving coil Dynamic (DM-1800)        |  |
|--------------------|--------------------------------------|--|
| Directivity        | Hyper Cardioids                      |  |
| Sensitivity        | $-55$ dB $\pm$ 3dB (0dB=1V/Pa, 1kHz) |  |
| Frequency Response | 100∼18000Hz                          |  |
| Impedance          | $500\Omega\pm30\%$ at 1kHz           |  |
| Dimension          | $\phi$ 4 6 X176mm                    |  |
| Output             | XLR-M Type                           |  |
| Weight             | ÷ 250g                               |  |