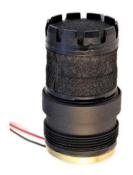

onstrate the individuality and expressiveness of the vocalist.
- \*It expresses delicate, clear high resolution and gorgeous and rich sound.



## Specifications

| Туре               | Moving coil Dynamic (DM-1800)        |  |
|--------------------|--------------------------------------|--|
| Directivity        | Hyper Cardioids                      |  |
| Sensitivity        | $-55$ dB $\pm$ 3dB (0dB=1V/Pa, 1kHz) |  |
| Frequency Response | 100∼18000Hz                          |  |
| Impedance          | $500\Omega\pm30\%$ at 1kHz           |  |
| Dimension          | $\phi$ 4 6 X176mm                    |  |
| Output             | XLR-M Type                           |  |
| Weight             | ÷ 250g                               |  |

| Accessory | Pouch |  |
|-----------|-------|--|



Shock mount built-in unit

## Frequency Response