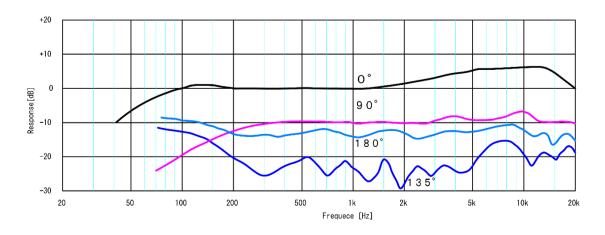

## Frequency Response

## Specifications

| Туре               | Moving coil Dynamic (DM-1800)        |  |
|--------------------|--------------------------------------|--|
| Directivity        | Hyper Cardioids                      |  |
| Sensitivity        | $-55$ dB $\pm$ 3dB (0dB=1V/Pa, 1kHz) |  |
| Frequency Response | 100∼18000Hz                          |  |
| Impedance          | $500\Omega\pm30\%$ at 1kHz           |  |
| Dimension          | $\phi$ 4 6 X176mm                    |  |
| Output             | XLR-M Type                           |  |
| Weight             | ÷ 250g                               |  |